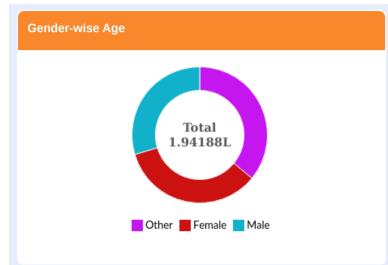

2.23C

Min (Airbnb): 68.83L

Total Budget (USD)

Max (Female): 7909377

22295027

Total Budget (USD)

Max (Family Visit): 80.36L

2.23C