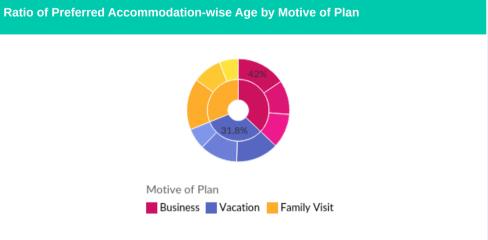

## **Travel And Tourism Dashboard**

A complete analysis on Age

Total Budget (USD)

Max (Fall): 68.21L

2.23C

Min (Spring): 4595754

Total Budget (USD)

Max (Hotel): 83.78L

2.23C

Min (Airbnb): 68.83L

Total Budget (USD)

Max (Female): 7909377

22295027

Total Budget (USD)

Max (Family Visit): 80.36L

2.23C





















## Age distribution across Motive of Plan by Gender

| Motive of Plan | Female | Male  | Other | Total Age |
|----------------|--------|-------|-------|-----------|
| Business       | 27.9%  | 39.3% | 32.8% | 100.0%    |
| Family Visit   | 35.5%  | 25.9% | 38.6% | 100.0%    |
| Vacation       | 40.9%  | 22.0% | 37.1% | 100.0%    |
| Grand Total:   | 34.4%  | 29.6% | 36.0% | 100.0%    |