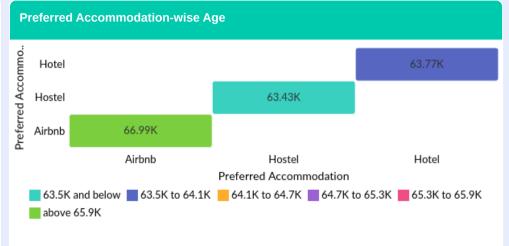

2.23C

Min (Airbnb): 68.83L

Total Budget (USD)

Max (Female): 7909377

22295027

Total Budget (USD)

Max (Family Visit): 80.36L

2.23C