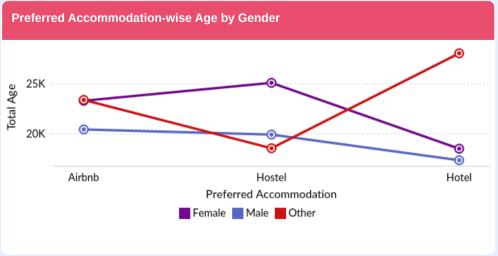

## **Travel And Tourism Dashboard**

A complete analysis on Age

Total Budget (USD)

Max (Fall): 68.21L

2.23C

Min (Spring): 4595754

Total Budget (USD)

Max (Hotel): 83.78L

2.23C

Min (Airbnb): 68.83L

Total Budget (USD)

Max (Female): 7909377

22295027

Total Budget (USD)

Max (Family Visit): 80.36L

2.23C





















## Age distribution across Motive of Plan by Gender

| Motive of Plan | Female | Male  | Other | Total Age |
|----------------|--------|-------|-------|-----------|
| Business       | 27.9%  | 39.3% | 32.8% | 100.0%    |
| Family Visit   | 35.5%  | 25.9% | 38.6% | 100.0%    |
| Vacation       | 40.9%  | 22.0% | 37.1% | 100.0%    |
| Grand Total:   | 34.4%  | 29.6% | 36.0% | 100.0%    |