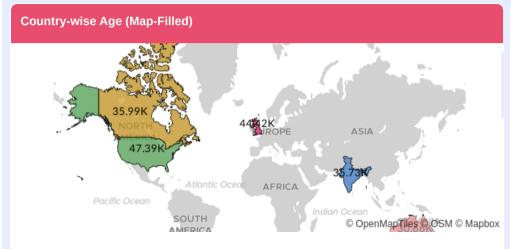

## **Travel And Tourism Dashboard**

A complete analysis on Age

Total Budget (USD)

Max (Fall): 68.21L

2.23C

Min (Spring): 4595754

Total Budget (USD)

Max (Hotel): 83.78L

2.23C

Min (Airbnb): 68.83L

Total Budget (USD)

Max (Female): 7909377

22295027

Total Budget (USD)

Max (Family Visit): 80.36L

2.23C





















## Age distribution across Motive of Plan by Gender

| Motive of Plan | Female | Male  | Other | Total Age |
|----------------|--------|-------|-------|-----------|
| Business       | 27.9%  | 39.3% | 32.8% | 100.0%    |
| Family Visit   | 35.5%  | 25.9% | 38.6% | 100.0%    |
| Vacation       | 40.9%  | 22.0% | 37.1% | 100.0%    |
| Grand Total:   | 34.4%  | 29.6% | 36.0% | 100.0%    |