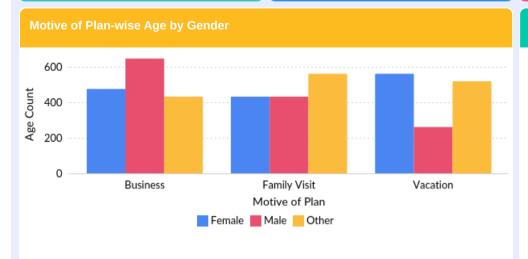

## Age distribution across Motive of Plan by Gender

| Motive of Plan | Female | Male  | Other | Total Age |
|----------------|--------|-------|-------|-----------|
| Business       | 27.9%  | 39.3% | 32.8% | 100.0%    |
| Family Visit   | 35.5%  | 25.9% | 38.6% | 100.0%    |
| Vacation       | 40.9%  | 22.0% | 37.1% | 100.0%    |
| Grand Total:   | 34.4%  | 29.6% | 36.0% | 100.0%    |