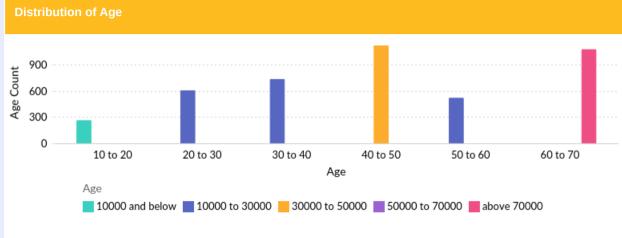

## **Travel And Tourism Dashboard**

A complete analysis on Age

Total Budget (USD)

Max (Fall): 68.21L

2.23C

Min (Spring): 4595754

Total Budget (USD)

Max (Hotel): 83.78L

2.23C

Min (Airbnb): 68.83L

Total Budget (USD)

Max (Female): 7909377

22295027

Total Budget (USD)

Max (Family Visit): 80.36L

2.23C





















## Age distribution across Motive of Plan by Gender

| Motive of Plan | Female | Male  | Other | Total Age |
|----------------|--------|-------|-------|-----------|
| Business       | 27.9%  | 39.3% | 32.8% | 100.0%    |
| Family Visit   | 35.5%  | 25.9% | 38.6% | 100.0%    |
| Vacation       | 40.9%  | 22.0% | 37.1% | 100.0%    |
| Grand Total:   | 34.4%  | 29.6% | 36.0% | 100.0%    |