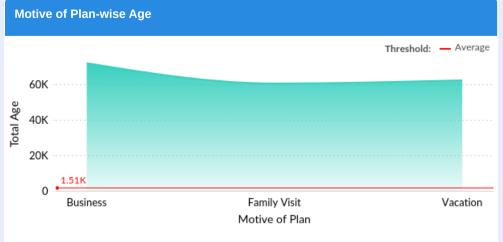

## **Travel And Tourism Dashboard**

A complete analysis on Age

Total Budget (USD)

Max (Fall): 68.21L

2.23C

Min (Spring): 4595754

Total Budget (USD)

Max (Hotel): 83.78L

2.23C

Min (Airbnb): 68.83L

Total Budget (USD)

Max (Female): 7909377

22295027

Total Budget (USD)

Max (Family Visit): 80.36L

2.23C





















## Age distribution across Motive of Plan by Gender

| Motive of Plan | Female | Male  | Other | Total Age |
|----------------|--------|-------|-------|-----------|
| Business       | 27.9%  | 39.3% | 32.8% | 100.0%    |
| Family Visit   | 35.5%  | 25.9% | 38.6% | 100.0%    |
| Vacation       | 40.9%  | 22.0% | 37.1% | 100.0%    |
| Grand Total:   | 34.4%  | 29.6% | 36.0% | 100.0%    |